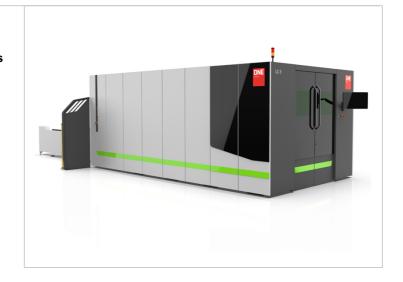

## Snapshot of LC 3

// Cutting area (X): 3106 mm

// Cutting area (Y): 1582 mm

// Cutting area (Z): 100 mm

Your notes:

| Tour Hotel. |  |
|-------------|--|
|             |  |
|             |  |
|             |  |
|             |  |
|             |  |
|             |  |
|             |  |
|             |  |
|             |  |
|             |  |
|             |  |
|             |  |
|             |  |
|             |  |
|             |  |
|             |  |
|             |  |
|             |  |
|             |  |
|             |  |
|             |  |
|             |  |
|             |  |
|             |  |
|             |  |
|             |  |
|             |  |
|             |  |
|             |  |
|             |  |
|             |  |