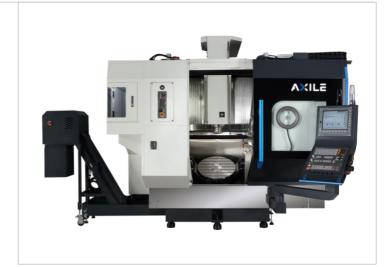

## Gantry type 5-axis VMC – one compact machine, limitless applications

With a rotary table diameter of 600 mm, the G6 is a compact vertical machining centre designed for agile, smart machining of smaller workpieces requiring complex geometries and intricate features. This highly versatile VMC delivers full 5-axis CNC machining, with the built-in spindle moving along the X, Y, Z-axis, and the table moving in rotary C-axis and swivelling A-axis.

## Snapshot of AXILE G6:

- // High-performance built-in spindle
- // Table moved by swivelling-rotary axes
- // Perfect U-shape closed-gantry design
- // Linear scales in all guideways
- // Highly fast and dynamic A/C axis movement based on torque motor technology
- // Large tool magazine as a standard feature