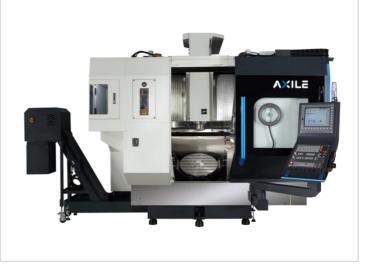

## Gantry type VMC – one compact machine, limitless applications

With a rotary table diameter of 600 mm, the G6i is a compact vertical machining centre designed for agile, smart machining of smaller workpieces requiring complex geometries and intricate features. This highly versatile VMC delivers full 5-axis CNC machining, with the built-in spindle moving along the X, Y, Z-axis, and the table moving in rotary C-axis and swivelling A-axis.

The G6i is equipped with the ART<sup>™</sup> intelligent monitoring system. Which enables the adoption of automation and optimises manufacturing productivity through real-time machining data, achieving sustainability in all aspects of business operations.

## Snapshot of AXILE – Digital - G6i:

- // ART™ monitoring system
- // High-performance built-in spindle
- // Table moved by swivelling-rotary axes
- // Perfect U-shape closed-gantry design
- // Linear scales in all guideways
- // For G6 MT Mechanical and laser-type tool measurement system
- // For G6 MT Integrated balancing system with additional screen monitor (Option)