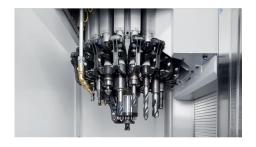

## **Technology information:**

» Travel (X / Y / Z): 550 / 400 / 425 (360) mm

» Main spindle: 10.500 min-1

» Drive power (15% ED): 14 kW» Torque: 90 Nm» Tool places: 20 tools

» Tool shaft: SK40 / HSK-A63

» Rapid traverse: 40m/min» NC-Control: Siemens