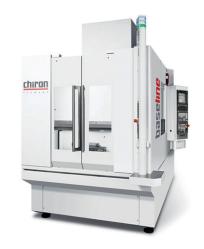

## **BASELINE FZ15W**

With this new product line our engineers have combined proven technologies with CHIRON perfection.

The results are our three optimally configured BASELINE machines. These cost-effective, fully specified precision machining centers are ready and waiting to meet your production demands.

The FZ15 W has enormous ability for high miling capacity and is among the best machining center of its class in terms of speed, compact construction, stability and reliability. The heart of its technology is the CHIRON basket tool changer which offers high positioning accuracy, since the travelling column does not need to change it's X – Y position during a tool change.